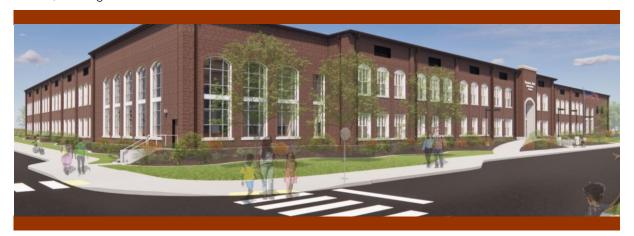

## **PROJECT DATA**

Description: New elementary school on existing school property at

1101 D Street SE, Auburn, WA

Capacity: 38 classrooms and 650 student capacity.

Size: 74,000 square feet.

Schedule: Open new school September 2023.

## **CURRENT PROGRESS**

- > Roadway paving and electrical utilities.
- > Sidewalks and asphalt paving.
- > Synthetic turf playfield & playshed finishes.
- > Landscaping and pavement markings.
- > Interior finishes and punch list work.
- > Mechanical and elec. trim and commissioning.