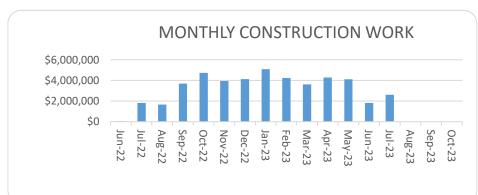

Construction Cost: \$50,626,424

\$45,740,453

PERCENT OF PROJECT COMPLETE:

90%